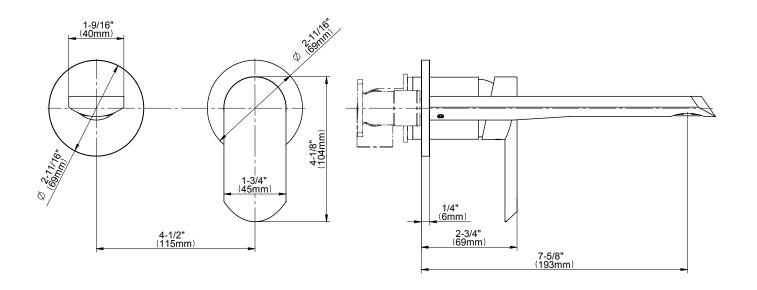

#### **Product Features**

- Wall mount spout and handle installation
- Aerated flow rate ≤1.2 max gpm
- 8-3/8" spout reach
- Handle may be installed on left or right of spout
- Swivel aerator
- Drain assembly not included