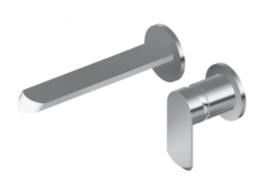

#### **Product Features**

- Wall mount spout and handle installation
- Aerated flow rate ≤1.2 max gpm
- 8-3/8" spout reach
- Handle may be installed on left or right of spout
- Swivel aerator
- Drain assembly not included